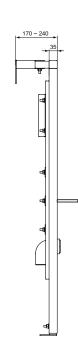

## Assembly element for urinal, free-standing

Dry mounted assembly element for urinal: frame suitable for free-standing armature; steel frame powder coated; easily corner fastening – no need of additional accessories; adjustable depth and hight; self-contained adjustment of all 3 mounting rails; waste pipe 50 mm elbow and brass nipple ½"; frame fastening set and threaded rods with nuts M10. See the recommended equipment: in the IS Pricelist.

## More product details:

Type: Mounting frame Mounting: Wall mounted

Net Weight (kg): 13

Material: Mixed material

 Height (mm):
 1350

 Width (mm):
 500

 Depth (mm):
 240