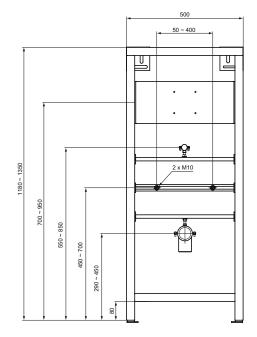

## Assembly element for urinal, free-standing

Dry mounted assembly element for urinal: frame suitable for free-standing armature; steel frame powder coated; easily corner fastening – no need of additional accessories; adjustable depth and hight; self-contained adjustment of all 3 mounting rails; waste pipe 50 mm elbow and brass nipple ½"; frame fastening set and threaded rods with nuts M10. See the recommended equipment: in the IS Pricelist.

## More product details:

Type: Mounting frame Mounting: Wall mounted

Net Weight (kg): 13

Material: Mixed material

 Height (mm):
 1350

 Width (mm):
 500

 Depth (mm):
 240