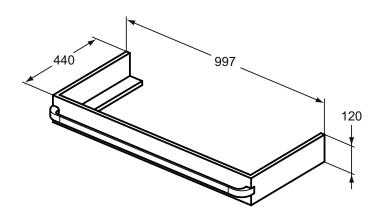

## Basin structure 100 cm

To be installed with or without handle (instead of towel rail). Accessories included: Mounting kit, Frame bracket and Cover Plate with logo. For assembly with: Tonic II Vanity basins 100 cm K0872; Vessel Symmetric basin 55 cm K0834 or Asymmetric - K0833 (with corresponding required Glass White Worktop); or alone without basin as shelf with worktop R4323. Note: Worktops has to be ordered separately! Recommended equipment: Handle for Basin structure 100 cm.

## More product details:

| Туре:            |
|------------------|
| Mounting:        |
| Net Weight (kg): |
| Material:        |
| Height (mm):     |
| Width (mm):      |
| Depth (mm):      |
| Shape:           |

Console Wall mounted 5.50 Lacquered MDF 120 997 440 Rectangular