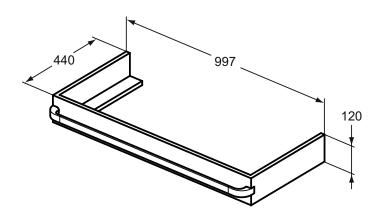

## Basin structure 100 cm

To be installed with or without handle (instead of towel rail). Accessories included: Mounting kit, Frame bracket and Cover Plate with logo. For assembly with: Tonic II Vanity basins 100 cm K0872; Vessel Symmetric basin 55 cm K0834 or Asymmetric - K0833 (with corresponding required Glass White Worktop); or alone without basin as shelf with worktop R4323. Note: Worktops has to be ordered separately! Recommended equipment: Handle for Basin structure 100 cm.

## More product details:

Console Wall mounted 5.50 Lacquered MDF 120 997 440 Rectangular