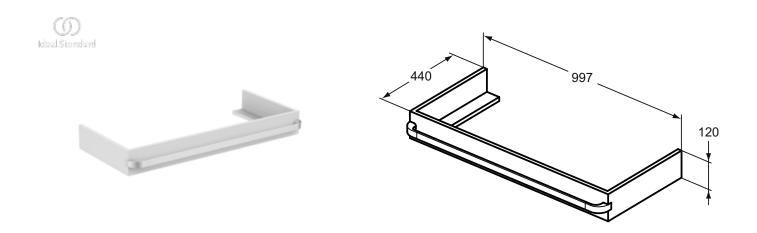

## Basin structure 100 cm

To be installed with or without handle (instead of towel rail). Accessories included: Mounting kit, Frame bracket and Cover Plate with logo. For assembly with: Tonic II Vanity basins 100 cm K0872; Vessel Symmetric basin 55 cm K0834 or Asymmetric - K0833 (with corresponding required Glass White Worktop); or alone without basin as shelf with worktop R4323. Note: Worktops has to be ordered separately! Recommended equipment: Handle for Basin structure 100 cm.

Console Wall mounted 8 Lacquered MDF 120 997 440 Rectangular